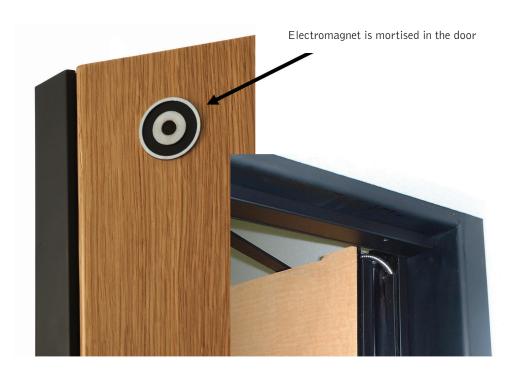

## TDH 100 Electromagnetic Holder

Semi-concealed loop runs through hinge and frame

### **SPECIFICATIONS**

| Wall Mount Armature Lengths | 13/16" to 2-13/16" |
|-----------------------------|--------------------|
| Size                        | 1-3/8" Diameter    |
| Projection                  | 1/8″ Off door body |
| Holding Force               | 40 LBS             |

#### Features

- Factory mortised in the door as an integral part of the Total Door System
- Pre-wired to eliminate the outlet box and coordination with the electrician
- 24 Volt DC 0.3 AMP transformer is included