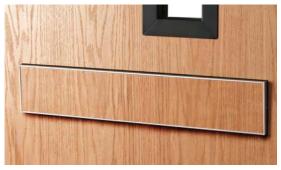

# PF 200 Flush Exit Device

**Door Closed** 

**Door Open** 

## SPECIFICATIONS

| Lengths                        | <ul> <li>24" For width of 2'5" and wider</li> <li>14" For width of 1'7" to 2'4-15/16</li> </ul>                                                                                                      |
|--------------------------------|------------------------------------------------------------------------------------------------------------------------------------------------------------------------------------------------------|
| Height                         | • 4-3/8″                                                                                                                                                                                             |
| Projection                     | • 5/8" Closed 1/8" Open                                                                                                                                                                              |
| Centerline from bottom of door | • 39-9/16''<br>• 36-3/4''                                                                                                                                                                            |
| Finishes                       | <ul> <li>628 Satin Anodized Aluminum</li> <li>710 Dark Bronze Anodized</li> <li>Black</li> <li>Insert to match door body</li> <li>Architectural metal inserts:<br/>629, 630,707, 667, 710</li> </ul> |

### **Flush Exit Device**

- ADA compliant
- Fire rated up to 3 hours
- Available with levers, operating grips or exit only
- Only electrical unlatching function available
- Factory installed as an integral part of the Total Door System