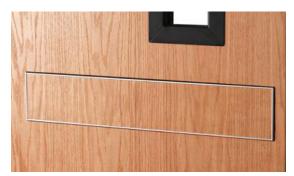

# PF 200 Flush Exit Device

**Door Closed** 

**Door Open** 

## SPECIFICATIONS

| Lengths                        | <ul> <li>24" For width of 2'5" and wider</li> <li>14" For width of 1'7" to 2'4-15/16</li> </ul>                                                                                                      |
|--------------------------------|------------------------------------------------------------------------------------------------------------------------------------------------------------------------------------------------------|
| Height                         | • 4-3/8″                                                                                                                                                                                             |
| Projection                     | • 5/8" Closed 1/8" Open                                                                                                                                                                              |
| Centerline from bottom of door | • 39-9/16''<br>• 36-3/4''                                                                                                                                                                            |
| Finishes                       | <ul> <li>628 Satin Anodized Aluminum</li> <li>710 Dark Bronze Anodized</li> <li>Black</li> <li>Insert to match door body</li> <li>Architectural metal inserts:<br/>629, 630,707, 667, 710</li> </ul> |

### **Flush Exit Device**

- ADA compliant
- Fire rated up to 3 hours
- Available with levers, operating grips or exit only
- Only electrical unlatching function available
- Factory installed as an integral part of the Total Door System