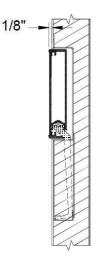

## SPECIFICATIONS

| Lengths                        | <ul> <li>24" For width of 2'5" and wider</li> <li>14" For width of 1'7" to 2'4-15/16</li> </ul>                                                                                                      |
|--------------------------------|------------------------------------------------------------------------------------------------------------------------------------------------------------------------------------------------------|
| Height                         | • 4-3/8″                                                                                                                                                                                             |
| Projection                     | • 5/8" Closed 1/8" Open                                                                                                                                                                              |
| Centerline from bottom of door | • 39-9/16''<br>• 36-3/4''                                                                                                                                                                            |
| Finishes                       | <ul> <li>628 Satin Anodized Aluminum</li> <li>710 Dark Bronze Anodized</li> <li>Black</li> <li>Insert to match door body</li> <li>Architectural metal inserts:<br/>629, 630,707, 667, 710</li> </ul> |