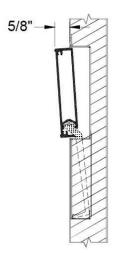

## SPECIFICATIONS

| Lengths                        | <ul> <li>24" For width of 2'5" and wider</li> <li>14" For width of 1'7" to 2'4-15/16</li> </ul>                                                                                                      |
|--------------------------------|------------------------------------------------------------------------------------------------------------------------------------------------------------------------------------------------------|
| Height                         | • 4-3/8″                                                                                                                                                                                             |
| Projection                     | • 5/8" Closed 1/8" Open                                                                                                                                                                              |
| Centerline from bottom of door | • 39-9/16''<br>• 36-3/4''                                                                                                                                                                            |
| Finishes                       | <ul> <li>628 Satin Anodized Aluminum</li> <li>710 Dark Bronze Anodized</li> <li>Black</li> <li>Insert to match door body</li> <li>Architectural metal inserts:<br/>629, 630,707, 667, 710</li> </ul> |