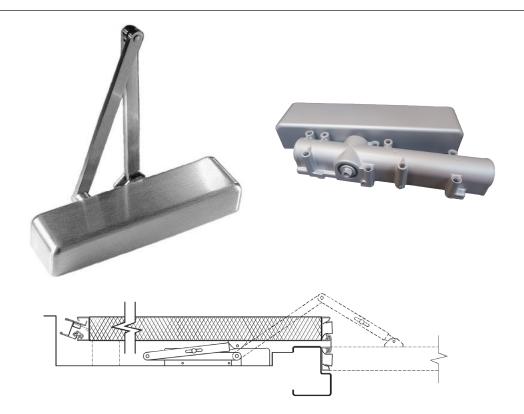

## TDC 8907 Pocket Closer

### **SPECIFICATIONS**

| Degree of Swing   | 180°                           |
|-------------------|--------------------------------|
| Minimum Door Size | 2′                             |
| Adjustability     | Latching, Closing & Back Check |
| Mounting Location | Pocket Wall                    |
| Application Type  | 180° Hold Open Pocket          |

### **TDC 8907**

- For 180° pocket application
- Universal application
- Standard adjustable back-check function
- Full plastic standard cover
- Aluminum finish
- Meets ANSI A156.26 Grade 1