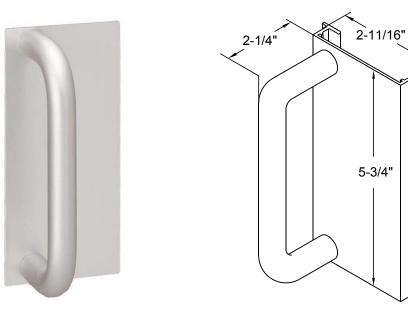

## **SPECIFICATIONS**

| Width                          | • 2-11/16″                                                                                                                    |
|--------------------------------|-------------------------------------------------------------------------------------------------------------------------------|
| Height                         | • 5-3/4″                                                                                                                      |
| Projection                     | • 2-1/4″                                                                                                                      |
| Centerline from bottom of door | • 39-9/16''<br>• 36-3/4''                                                                                                     |
| Finishes                       | <ul> <li>628 Satin Anodized Aluminum</li> <li>710 Dark Bronze Anodized</li> <li>28M Mirror Anodized</li> <li>Black</li> </ul> |