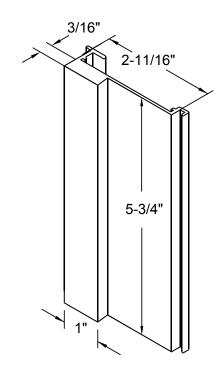

## **SPECIFICATIONS**

| Width                          | • 2-11/16"                                                 |
|--------------------------------|------------------------------------------------------------|
| Height                         | • 5-3/4"                                                   |
| Projection                     | • 3/16"                                                    |
| Centerline from bottom of door | • 39-9/16"<br>• 36-3/4"                                    |
| Finishes                       | 628 Satin Anodized Aluminum 710 Dark Bronze Anodized Black |