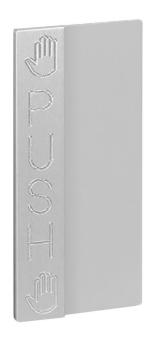

## Operating Pull/Push Mechanisms and Trim

- ADA compliant
- Fire rated up to 3 hours
- Available in all standard mechanical functions and electrical unlatching function
- No exterior fasteners; trim can't loosen or fall off
- Operate with any standard A/R cam mortise cylinder
- Factory installed as an integral part of the Total Door System