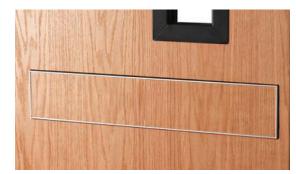

## PF 200 Flush Exit Device

**Door Closed** 

Door Open

## Flush Exit Device

- ADA compliant
- Fire rated up to 3 hours
- Available with levers, operating grips or exit only
- Only electrical unlatching function available
- Factory installed as an integral part of the Total Door System