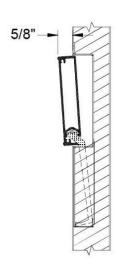

## **SPECIFICATIONS**

| Lengths                        | <ul> <li>24" For width of 2'5" and wider</li> <li>14" For width of 1'7" to 2'4-15/16</li> </ul>                                                                                                      |
|--------------------------------|------------------------------------------------------------------------------------------------------------------------------------------------------------------------------------------------------|
| Height                         | • 4-3/8"                                                                                                                                                                                             |
| Projection                     | • 5/8" Closed 1/8" Open                                                                                                                                                                              |
| Centerline from bottom of door | • 39-9/16"<br>• 36-3/4"                                                                                                                                                                              |
| Finishes                       | <ul> <li>628 Satin Anodized Aluminum</li> <li>710 Dark Bronze Anodized</li> <li>Black</li> <li>Insert to match door body</li> <li>Architectural metal inserts:<br/>629, 630,707, 667, 710</li> </ul> |