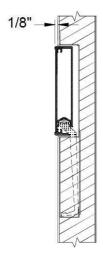

## **SPECIFICATIONS**

| Lengths                        | <ul> <li>24" For width of 2'5" and wider</li> <li>14" For width of 1'7" to 2'4-15/16</li> </ul>                                                                                                      |
|--------------------------------|------------------------------------------------------------------------------------------------------------------------------------------------------------------------------------------------------|
| Height                         | • 4-3/8"                                                                                                                                                                                             |
| Projection                     | • 5/8" Closed 1/8" Open                                                                                                                                                                              |
| Centerline from bottom of door | • 39-9/16"<br>• 36-3/4"                                                                                                                                                                              |
| Finishes                       | <ul> <li>628 Satin Anodized Aluminum</li> <li>710 Dark Bronze Anodized</li> <li>Black</li> <li>Insert to match door body</li> <li>Architectural metal inserts:<br/>629, 630,707, 667, 710</li> </ul> |