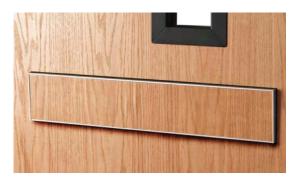

## PF 200 Flush Exit Device

**Door Closed** 

Door Open

## Flush Exit Device

- ADA compliant
- Fire rated up to 3 hours
- Available with levers, operating grips or exit only
- Only electrical unlatching function available
- Factory installed as an integral part of the Total Door System